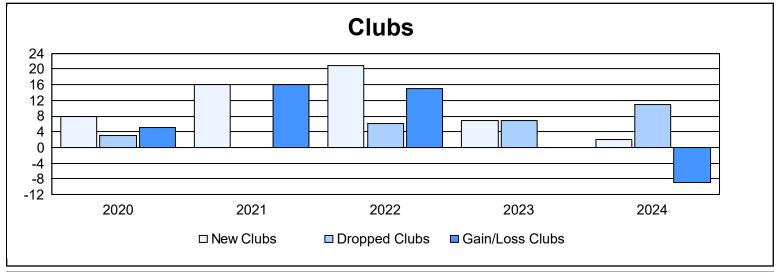

District 308 B2 As of June 2024 Cumulative

| Year      | New<br>Clubs | Dropped<br>Clubs | Gain/<br>Loss<br>Clubs | New<br>Members | Charter<br>Members | Reinstate<br>Members | Transfer<br>Members | Total<br>Member<br>Added | Total<br>Members<br>Dropped | Gain/<br>Loss<br>Members |
|-----------|--------------|------------------|------------------------|----------------|--------------------|----------------------|---------------------|--------------------------|-----------------------------|--------------------------|
| 2019-2020 | 8            | 3                | 5                      | 519            | 210                | 20                   | 22                  | 771                      | 666                         | 105                      |
| 2020-2021 | 16           | 0                | 16                     | 618            | 413                | 25                   | 15                  | 1,071                    | 506                         | 565                      |
| 2021-2022 | 21           | 6                | 15                     | 464            | 537                | 16                   | 23                  | 1,040                    | 961                         | 79                       |
| 2022-2023 | 7            | 7                | 0                      | 526            | 261                | 50                   | 28                  | 865                      | 836                         | 29                       |
| 2023-2024 | 2            | 11               | -9                     | 423            | 69                 | 25                   | 14                  | 531                      | 770                         | -239                     |
| Average   | 11           | 5                | 5                      | 510            | 298                | 27                   | 20                  | 856                      | 748                         | 108                      |