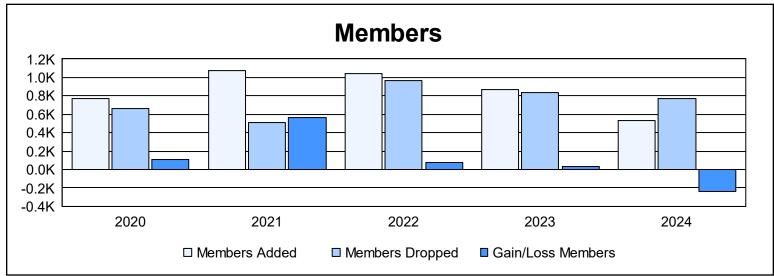

District 308 B2 As of June 2024 Cumulative

| Year      | New<br>Clubs | Dropped<br>Clubs | Gain/<br>Loss<br>Clubs | New<br>Members | Charter<br>Members | Reinstate<br>Members | Transfer<br>Members | Total<br>Member<br>Added | Total<br>Members<br>Dropped | Gain/<br>Loss<br>Members |
|-----------|--------------|------------------|------------------------|----------------|--------------------|----------------------|---------------------|--------------------------|-----------------------------|--------------------------|
| 2019-2020 | 8            | 3                | 5                      | 519            | 210                | 20                   | 22                  | 771                      | 666                         | 105                      |
| 2020-2021 | 16           | 0                | 16                     | 618            | 413                | 25                   | 15                  | 1,071                    | 506                         | 565                      |
| 2021-2022 | 21           | 6                | 15                     | 464            | 537                | 16                   | 23                  | 1,040                    | 961                         | 79                       |
| 2022-2023 | 7            | 7                | 0                      | 526            | 261                | 50                   | 28                  | 865                      | 836                         | 29                       |
| 2023-2024 | 2            | 11               | -9                     | 423            | 69                 | 25                   | 14                  | 531                      | 770                         | -239                     |
| Average   | 11           | 5                | 5                      | 510            | 298                | 27                   | 20                  | 856                      | 748                         | 108                      |